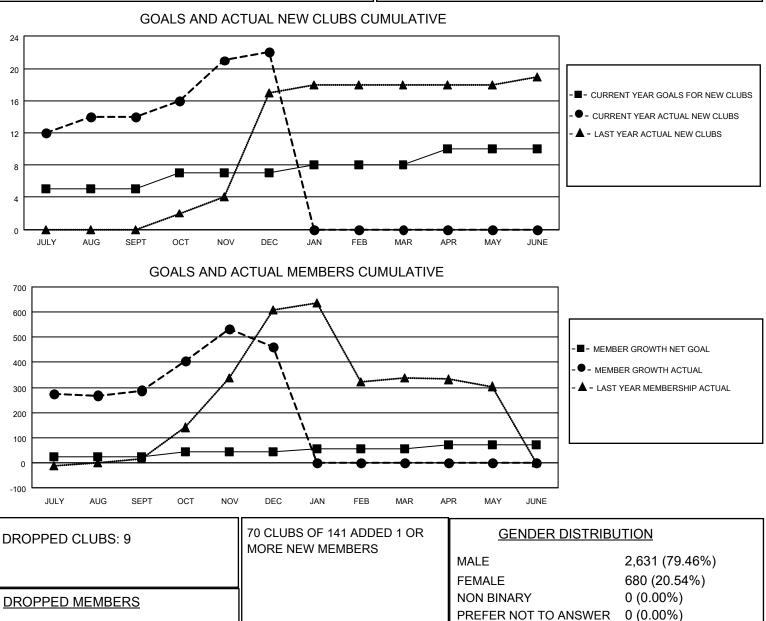

## LOCATION PAKISTAN

DECEASED

OTHER TOTAL

MBR0181

CLUB CANCELLED

District 305 N1

Results as of: 12/31/2021

| Clubs                 |               |           |               | Members               |                         |                         |                                                    |
|-----------------------|---------------|-----------|---------------|-----------------------|-------------------------|-------------------------|----------------------------------------------------|
| RESULTS FOR 2021-2022 |               |           |               | RESULTS FOR 2021-2022 |                         |                         |                                                    |
| QUARTER               | NEW CLUB GOAL | NEW CLUBS | DROPPED CLUBS | QUARTER               | IBER GROWTH NET<br>GOAL | MEMBER GROWTH<br>ACTUAL | DROPPED<br>MEMBERS ACTUAL<br>(including transfers) |
| JULY/AUG/SEPT         | 5             | 14        | 5             | JULY/AUG/SEPT         | 25                      | 398                     | 94                                                 |
| OCT/NOV/DEC           | 2             | 8         | 4             | OCT/NOV/DEC           | 20                      | 380                     | 198                                                |
| JAN/FEB/MAR           | 1             | 0         | 0             | JAN/FEB/MAR           | 10                      | 0                       | 0                                                  |
| APR/MAY/JUNE          | 2             | 0         | 0             | APR/MAY/JUNE          | 15                      | 0                       | 0                                                  |